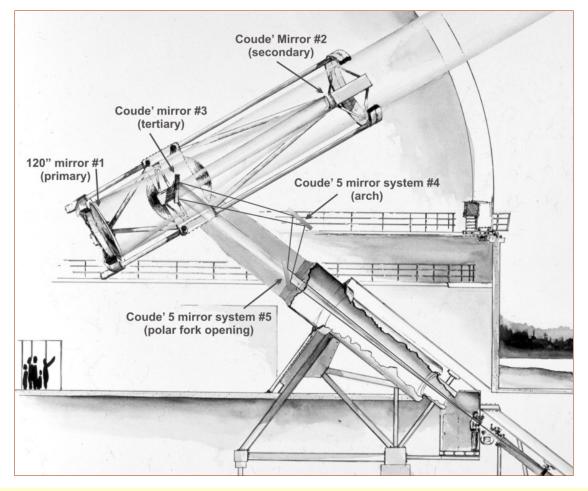

## 120" Telescope Coude' Focus

| Optic # | Optic Notes                                                                                                                | Procedures                                                                   |
|---------|----------------------------------------------------------------------------------------------------------------------------|------------------------------------------------------------------------------|
| #1      | Bare aluminum<br>Subjected to oil drips and occasional moisture<br>Up facing mirror – Protective cover                     | Inspect monthly<br>Co <sub>2</sub> monthly<br>Wash annually                  |
| #2      | Bare aluminum<br>Bad glass – coating degrades within 6 months<br>Down facing mirror – Protective cover                     | Inspect monthly<br>Carefully wash as needed                                  |
| #3      | SiO overcoated aluminum<br>Subjected to oil drips and occasional moisture<br>Up facing tertiary mirror – Protective cover  | Inspect monthly<br>Co <sub>2</sub> every other month<br>Wash as needed       |
| #4      | SiO overcoated aluminum<br>Down facing arch mirror – Protective cover                                                      | Inspect every 6 month<br>Wash as needed                                      |
| #5      | SiO overcoated aluminum<br>Subjected to much dust and dirt<br>Up facing mirror in fork polar opening –<br>Protective cover | Inspect every 6 month<br>Co <sub>2</sub> every other month<br>Wash as needed |